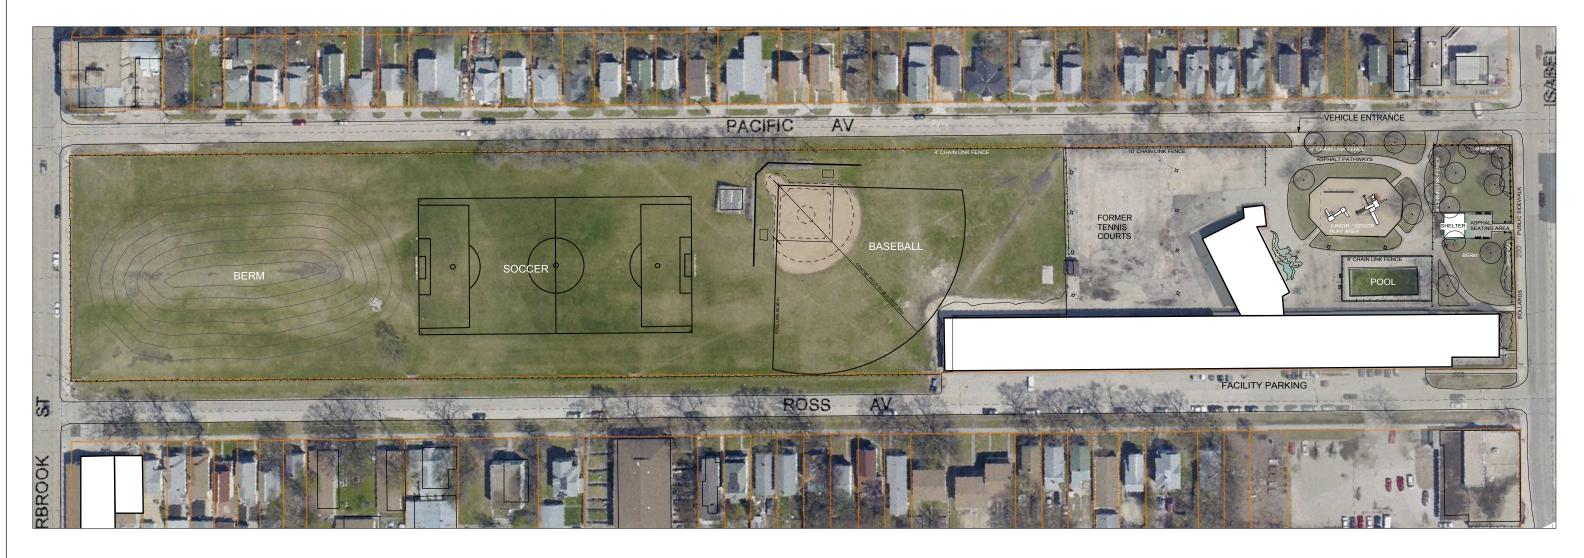

| DRAWING TITLE      |              | DRAWING NO.          |
|--------------------|--------------|----------------------|
| CENTRAL - F        |              |                      |
| <b>EXISTING CO</b> |              |                      |
|                    |              |                      |
|                    |              | DID ODDODTI INITY NO |
| SITE ADDRESS 2     | 00 Isabel St | BID OPPORTUNITY NO.  |